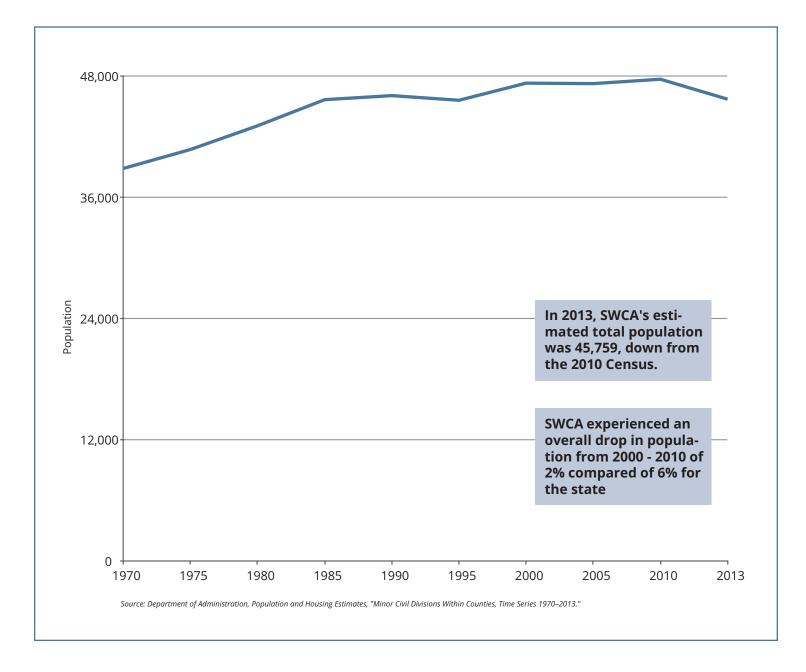

## Population in SWCA, 1970–2013

|      | 1970   | 1975   | 1980   | 1985   | 1990   | 1995   | 2000   | 2005   | 2010   | 2013   |
|------|--------|--------|--------|--------|--------|--------|--------|--------|--------|--------|
| SWCA | 38,897 | 40,774 | 43,122 | 45,710 | 46,112 | 45,651 | 47,348 | 47,300 | 47,735 | 45,759 |

Data from Vital Signs 2014 Pursuing Economic Opportunity and Growth in the South Wood County Area, incouragecf.org/learn/vital-signs

incourage community foundation COWS | BUILDING THE HIGH ROAD

Written by Center on Wisconsin Strategy (COWS), University of Wisconsin-Madison, cows.org