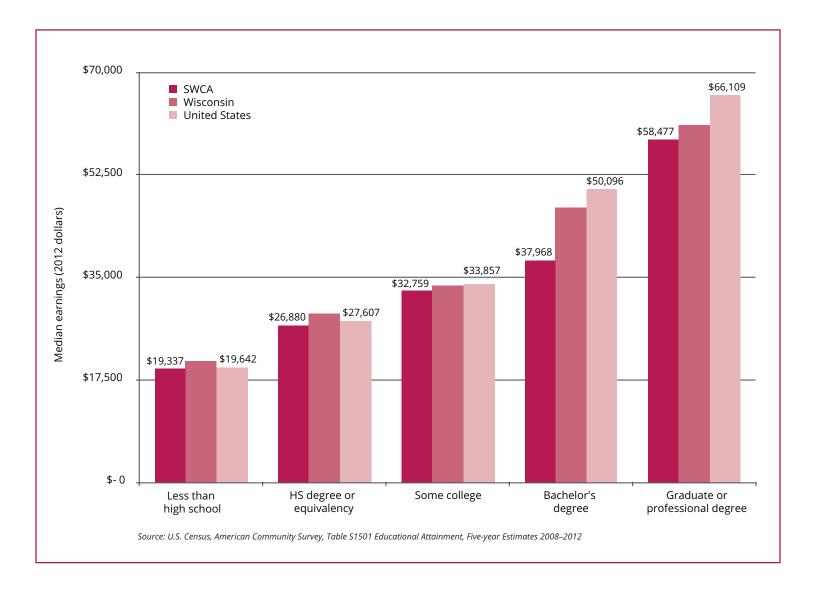

|               | Less than<br>high school | HS degree or<br>equivalency | Some college | Bachelor's<br>degree | Graduate or<br>pro fessional<br>degree |
|---------------|--------------------------|-----------------------------|--------------|----------------------|----------------------------------------|
| SWC           | \$19,336.96              | \$26,879.98                 | \$32,758.95  | \$37,967.69          | \$58,476.61                            |
| Wisconsin     | \$20,749.00              | \$28,897.00                 | \$33,583.00  | \$46,903.00          | \$60,960.00                            |
| United States | \$19,642.00              | \$27,607.00                 | \$33,857.00  | \$50,096.00          | \$66,109.00                            |

Source: U.S. Census, American Community Survey, Table S1501 Educational Attainment, Five-year Estimates.